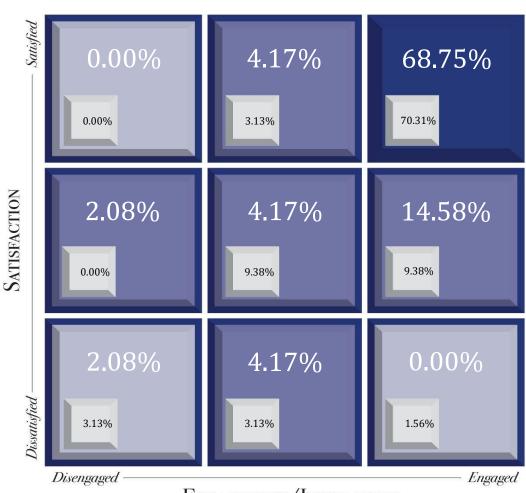

| 1                             |
| Relationships                   | 3.94                         | 3.90                         | <b>1</b>                      |
| Training & Development          | 4.02                         | 3.83                         | <b>1</b>                      |
| Recognition                     | 3.94                         | 3.82                         | 1                             |
| Support-Equip                   | 3.83                         | 3.77                         | 1                             |
| Mission Conscious               | 3.83                         | 3.77                         | 1                             |





## **HUMANeX Ventures Cultural Assessment Index**<sup>™</sup> Satisfaction / Engagement 3x3



**ENGAGEMENT/INSPIRATION**