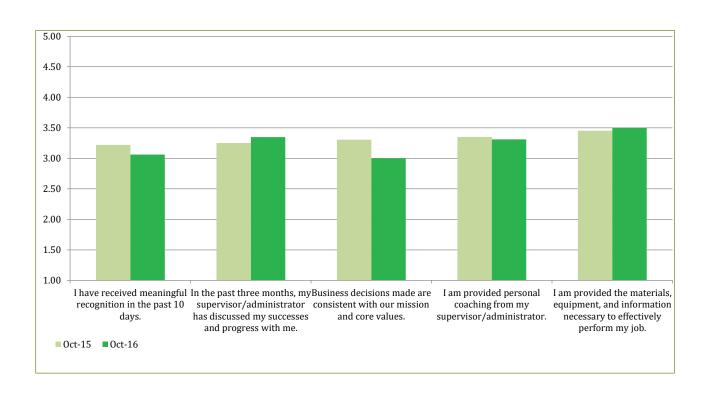

# InsighteX Cultural Assessment

for Glen Ellyn D41: Forest Glen-All

| Gien Euyn D41: Porest Gien-All Results (n=48)                                                                                                                                                                                                                                                                                                                                                                                                                                                                                                                                                                                                                                                                                                                                                                                                                                                                                                                                                                                                                                                                                                                                                                                                                                                                                                                                                                                                                                                                                                                                                                                                                                                                                                                                                                                                                                                                                                                                                                                                                                                                                  | Current<br>Mean | Previous<br>Mean | Strongly<br>Disagree<br>(1) | Disagree<br>(2) | Neutral<br>(3) | Agree<br>(4)  | Strongly<br>Agree<br>(5) | N/A         | (+/-)<br>Change |
|--------------------------------------------------------------------------------------------------------------------------------------------------------------------------------------------------------------------------------------------------------------------------------------------------------------------------------------------------------------------------------------------------------------------------------------------------------------------------------------------------------------------------------------------------------------------------------------------------------------------------------------------------------------------------------------------------------------------------------------------------------------------------------------------------------------------------------------------------------------------------------------------------------------------------------------------------------------------------------------------------------------------------------------------------------------------------------------------------------------------------------------------------------------------------------------------------------------------------------------------------------------------------------------------------------------------------------------------------------------------------------------------------------------------------------------------------------------------------------------------------------------------------------------------------------------------------------------------------------------------------------------------------------------------------------------------------------------------------------------------------------------------------------------------------------------------------------------------------------------------------------------------------------------------------------------------------------------------------------------------------------------------------------------------------------------------------------------------------------------------------------|-----------------|------------------|-----------------------------|-----------------|----------------|---------------|--------------------------|-------------|-----------------|
| Talent/Fit  11. I am in a role that allows me to maximize my talents                                                                                                                                                                                                                                                                                                                                                                                                                                                                                                                                                                                                                                                                                                                                                                                                                                                                                                                                                                                                                                                                                                                                                                                                                                                                                                                                                                                                                                                                                                                                                                                                                                                                                                                                                                                                                                                                                                                                                                                                                                                           | 4.11            | 4.07             |                             |                 |                |               |                          |             |                 |
| and strengths.                                                                                                                                                                                                                                                                                                                                                                                                                                                                                                                                                                                                                                                                                                                                                                                                                                                                                                                                                                                                                                                                                                                                                                                                                                                                                                                                                                                                                                                                                                                                                                                                                                                                                                                                                                                                                                                                                                                                                                                                                                                                                                                 | 4.06            | 4.06             |                             |                 |                |               |                          |             | =               |
|                                                                                                                                                                                                                                                                                                                                                                                                                                                                                                                                                                                                                                                                                                                                                                                                                                                                                                                                                                                                                                                                                                                                                                                                                                                                                                                                                                                                                                                                                                                                                                                                                                                                                                                                                                                                                                                                                                                                                                                                                                                                                                                                |                 |                  | 0.0%                        | 10.4%           | 12.5%          | 37.5%         | 39.6%                    | 0.0%        |                 |
| 1. In my role I have the opportunity to do things that I both                                                                                                                                                                                                                                                                                                                                                                                                                                                                                                                                                                                                                                                                                                                                                                                                                                                                                                                                                                                                                                                                                                                                                                                                                                                                                                                                                                                                                                                                                                                                                                                                                                                                                                                                                                                                                                                                                                                                                                                                                                                                  |                 |                  | n=0                         | n=5             | n=6            | n=18          | n=19                     | n=0         | <b>A</b>        |
| do well and enjoy.                                                                                                                                                                                                                                                                                                                                                                                                                                                                                                                                                                                                                                                                                                                                                                                                                                                                                                                                                                                                                                                                                                                                                                                                                                                                                                                                                                                                                                                                                                                                                                                                                                                                                                                                                                                                                                                                                                                                                                                                                                                                                                             | 4.54            | 4.34             |                             |                 |                |               |                          |             | T               |
|                                                                                                                                                                                                                                                                                                                                                                                                                                                                                                                                                                                                                                                                                                                                                                                                                                                                                                                                                                                                                                                                                                                                                                                                                                                                                                                                                                                                                                                                                                                                                                                                                                                                                                                                                                                                                                                                                                                                                                                                                                                                                                                                |                 |                  | 0.0%                        | 4.2%            | 4.2%           | 25.0%         | 66.7%                    | 0.0%        |                 |
| 7. I have encouraged someone to apply at Glen Ellyn D41.                                                                                                                                                                                                                                                                                                                                                                                                                                                                                                                                                                                                                                                                                                                                                                                                                                                                                                                                                                                                                                                                                                                                                                                                                                                                                                                                                                                                                                                                                                                                                                                                                                                                                                                                                                                                                                                                                                                                                                                                                                                                       |                 |                  | n=0                         | n=2             | n=2            | n=12          | n=32                     | n=0         | •               |
| 7.1 have encouraged someone to apply at Glen Enyli D41.                                                                                                                                                                                                                                                                                                                                                                                                                                                                                                                                                                                                                                                                                                                                                                                                                                                                                                                                                                                                                                                                                                                                                                                                                                                                                                                                                                                                                                                                                                                                                                                                                                                                                                                                                                                                                                                                                                                                                                                                                                                                        | 3.81            | 3.66             |                             |                 |                |               |                          |             | T               |
|                                                                                                                                                                                                                                                                                                                                                                                                                                                                                                                                                                                                                                                                                                                                                                                                                                                                                                                                                                                                                                                                                                                                                                                                                                                                                                                                                                                                                                                                                                                                                                                                                                                                                                                                                                                                                                                                                                                                                                                                                                                                                                                                |                 |                  | 8.3%                        | 8.3%            | 12.5%          | 22.9%         | 37.5%                    | 10.4%       |                 |
| 20 Marshard (2 day) in the standard by the sta |                 |                  | n=4                         | n=4             | n=6            | n=11          | n=18                     | n=5         |                 |
| 39. My supervisor/administrator knows the talents to look for in selecting new associates who will be successful.                                                                                                                                                                                                                                                                                                                                                                                                                                                                                                                                                                                                                                                                                                                                                                                                                                                                                                                                                                                                                                                                                                                                                                                                                                                                                                                                                                                                                                                                                                                                                                                                                                                                                                                                                                                                                                                                                                                                                                                                              | 3.96            | 4.07             |                             |                 |                |               |                          |             | $\downarrow$    |
|                                                                                                                                                                                                                                                                                                                                                                                                                                                                                                                                                                                                                                                                                                                                                                                                                                                                                                                                                                                                                                                                                                                                                                                                                                                                                                                                                                                                                                                                                                                                                                                                                                                                                                                                                                                                                                                                                                                                                                                                                                                                                                                                |                 |                  | 2.1%                        | 0.0%            | 20.8%          | 47.9%         | 22.9%                    | 6.3%        |                 |
|                                                                                                                                                                                                                                                                                                                                                                                                                                                                                                                                                                                                                                                                                                                                                                                                                                                                                                                                                                                                                                                                                                                                                                                                                                                                                                                                                                                                                                                                                                                                                                                                                                                                                                                                                                                                                                                                                                                                                                                                                                                                                                                                |                 |                  | n=1                         | n=0             | n=10           | n=23          | n=11                     | n=3         |                 |
| 56. I feel Glen Ellyn D41 is a great fit for me.                                                                                                                                                                                                                                                                                                                                                                                                                                                                                                                                                                                                                                                                                                                                                                                                                                                                                                                                                                                                                                                                                                                                                                                                                                                                                                                                                                                                                                                                                                                                                                                                                                                                                                                                                                                                                                                                                                                                                                                                                                                                               | 4.40            | 4.22             |                             |                 |                |               |                          |             | 1               |
|                                                                                                                                                                                                                                                                                                                                                                                                                                                                                                                                                                                                                                                                                                                                                                                                                                                                                                                                                                                                                                                                                                                                                                                                                                                                                                                                                                                                                                                                                                                                                                                                                                                                                                                                                                                                                                                                                                                                                                                                                                                                                                                                |                 |                  | 2.1%                        | 2.1%            | 8.3%           | 29.2%         | 58.3%                    | 0.0%        |                 |
|                                                                                                                                                                                                                                                                                                                                                                                                                                                                                                                                                                                                                                                                                                                                                                                                                                                                                                                                                                                                                                                                                                                                                                                                                                                                                                                                                                                                                                                                                                                                                                                                                                                                                                                                                                                                                                                                                                                                                                                                                                                                                                                                |                 |                  | n=1                         | n=1             | n=4            | n=14          | n=28                     | n=0         |                 |
| 72. Our school district selects highly talented individuals                                                                                                                                                                                                                                                                                                                                                                                                                                                                                                                                                                                                                                                                                                                                                                                                                                                                                                                                                                                                                                                                                                                                                                                                                                                                                                                                                                                                                                                                                                                                                                                                                                                                                                                                                                                                                                                                                                                                                                                                                                                                    | 4.21            | 4.23             |                             |                 |                |               |                          |             | Ţ               |
| when hiring.                                                                                                                                                                                                                                                                                                                                                                                                                                                                                                                                                                                                                                                                                                                                                                                                                                                                                                                                                                                                                                                                                                                                                                                                                                                                                                                                                                                                                                                                                                                                                                                                                                                                                                                                                                                                                                                                                                                                                                                                                                                                                                                   | 4.21            | 4.23             | 0.0%                        | 0.0%            | 14.6%          | 50.0%         | 35.4%                    | 0.0%        | •               |
|                                                                                                                                                                                                                                                                                                                                                                                                                                                                                                                                                                                                                                                                                                                                                                                                                                                                                                                                                                                                                                                                                                                                                                                                                                                                                                                                                                                                                                                                                                                                                                                                                                                                                                                                                                                                                                                                                                                                                                                                                                                                                                                                |                 |                  | n=0                         | n=0             | n=7            | n=24          | n=17                     |             |                 |
| 63. Glen Ellyn D41 selects the right people for the right job.                                                                                                                                                                                                                                                                                                                                                                                                                                                                                                                                                                                                                                                                                                                                                                                                                                                                                                                                                                                                                                                                                                                                                                                                                                                                                                                                                                                                                                                                                                                                                                                                                                                                                                                                                                                                                                                                                                                                                                                                                                                                 | 2.55            | 2.00             |                             |                 |                |               |                          |             |                 |
|                                                                                                                                                                                                                                                                                                                                                                                                                                                                                                                                                                                                                                                                                                                                                                                                                                                                                                                                                                                                                                                                                                                                                                                                                                                                                                                                                                                                                                                                                                                                                                                                                                                                                                                                                                                                                                                                                                                                                                                                                                                                                                                                | 3.75            | 3.89             | 0.007                       | 10.40/          | 20.00/         | F2 10/        | 16 70/                   | 0.00/       | •               |
|                                                                                                                                                                                                                                                                                                                                                                                                                                                                                                                                                                                                                                                                                                                                                                                                                                                                                                                                                                                                                                                                                                                                                                                                                                                                                                                                                                                                                                                                                                                                                                                                                                                                                                                                                                                                                                                                                                                                                                                                                                                                                                                                |                 |                  | 0.0%<br>n=0                 | 10.4%<br>n=5    | 20.8%<br>n=10  | 52.1%<br>n=25 | 16.7%<br>n=8             | 0.0%<br>n=0 |                 |
| Support-Equip                                                                                                                                                                                                                                                                                                                                                                                                                                                                                                                                                                                                                                                                                                                                                                                                                                                                                                                                                                                                                                                                                                                                                                                                                                                                                                                                                                                                                                                                                                                                                                                                                                                                                                                                                                                                                                                                                                                                                                                                                                                                                                                  | 3.77            | 3.83             |                             |                 |                |               |                          |             |                 |
| 3. I am provided the core needs necessary for me to excel                                                                                                                                                                                                                                                                                                                                                                                                                                                                                                                                                                                                                                                                                                                                                                                                                                                                                                                                                                                                                                                                                                                                                                                                                                                                                                                                                                                                                                                                                                                                                                                                                                                                                                                                                                                                                                                                                                                                                                                                                                                                      | 0 = 4           | 0.44             |                             |                 |                |               |                          |             |                 |
| in my role.                                                                                                                                                                                                                                                                                                                                                                                                                                                                                                                                                                                                                                                                                                                                                                                                                                                                                                                                                                                                                                                                                                                                                                                                                                                                                                                                                                                                                                                                                                                                                                                                                                                                                                                                                                                                                                                                                                                                                                                                                                                                                                                    | 3.54            | 3.66             | 4.207                       | 25 00/          | 0.20/          | 25.50/        | 25.00/                   | 0.007       | •               |
|                                                                                                                                                                                                                                                                                                                                                                                                                                                                                                                                                                                                                                                                                                                                                                                                                                                                                                                                                                                                                                                                                                                                                                                                                                                                                                                                                                                                                                                                                                                                                                                                                                                                                                                                                                                                                                                                                                                                                                                                                                                                                                                                |                 |                  | 4.2%<br>n=2                 | 25.0%<br>n=12   | 8.3%<br>n=4    | 37.5%<br>n=18 | 25.0%<br>n=12            | 0.0%<br>n=0 |                 |
| 19. I am provided the materials, equipment, and                                                                                                                                                                                                                                                                                                                                                                                                                                                                                                                                                                                                                                                                                                                                                                                                                                                                                                                                                                                                                                                                                                                                                                                                                                                                                                                                                                                                                                                                                                                                                                                                                                                                                                                                                                                                                                                                                                                                                                                                                                                                                |                 |                  |                             |                 |                | 10            | 12                       | 0           | <b>1</b>        |
| information necessary to effectively perform my job.                                                                                                                                                                                                                                                                                                                                                                                                                                                                                                                                                                                                                                                                                                                                                                                                                                                                                                                                                                                                                                                                                                                                                                                                                                                                                                                                                                                                                                                                                                                                                                                                                                                                                                                                                                                                                                                                                                                                                                                                                                                                           | 3.50            | 3.45             |                             |                 |                |               |                          |             | ı               |
|                                                                                                                                                                                                                                                                                                                                                                                                                                                                                                                                                                                                                                                                                                                                                                                                                                                                                                                                                                                                                                                                                                                                                                                                                                                                                                                                                                                                                                                                                                                                                                                                                                                                                                                                                                                                                                                                                                                                                                                                                                                                                                                                |                 |                  | 6.3%<br>n=3                 | 20.8%<br>n=10   | 14.6%<br>n=7   | 33.3%<br>n=16 | 25.0%<br>n=12            | 0.0%<br>n=0 |                 |
| 34. My supervisor/administrator is actively responsive to                                                                                                                                                                                                                                                                                                                                                                                                                                                                                                                                                                                                                                                                                                                                                                                                                                                                                                                                                                                                                                                                                                                                                                                                                                                                                                                                                                                                                                                                                                                                                                                                                                                                                                                                                                                                                                                                                                                                                                                                                                                                      |                 |                  | 11-3                        | 11-10           | 11-7           | 11-10         | 11-12                    | 11-0        |                 |
| my needs.                                                                                                                                                                                                                                                                                                                                                                                                                                                                                                                                                                                                                                                                                                                                                                                                                                                                                                                                                                                                                                                                                                                                                                                                                                                                                                                                                                                                                                                                                                                                                                                                                                                                                                                                                                                                                                                                                                                                                                                                                                                                                                                      | 4.02            | 4.16             |                             |                 |                |               |                          |             | <b>T</b>        |
|                                                                                                                                                                                                                                                                                                                                                                                                                                                                                                                                                                                                                                                                                                                                                                                                                                                                                                                                                                                                                                                                                                                                                                                                                                                                                                                                                                                                                                                                                                                                                                                                                                                                                                                                                                                                                                                                                                                                                                                                                                                                                                                                |                 |                  | 2.1%                        | 8.3%            | 6.3%           | 52.1%         | 31.3%                    | 0.0%        |                 |
| 28. I am provided the opportunity to spend quality time                                                                                                                                                                                                                                                                                                                                                                                                                                                                                                                                                                                                                                                                                                                                                                                                                                                                                                                                                                                                                                                                                                                                                                                                                                                                                                                                                                                                                                                                                                                                                                                                                                                                                                                                                                                                                                                                                                                                                                                                                                                                        |                 |                  | n=1                         | n=4             | n=3            | n=25          | n=15                     | n=0         |                 |
| with my supervisor/administrator.                                                                                                                                                                                                                                                                                                                                                                                                                                                                                                                                                                                                                                                                                                                                                                                                                                                                                                                                                                                                                                                                                                                                                                                                                                                                                                                                                                                                                                                                                                                                                                                                                                                                                                                                                                                                                                                                                                                                                                                                                                                                                              | 3.57            | 3.59             |                             |                 |                |               |                          |             | <b>1</b>        |
|                                                                                                                                                                                                                                                                                                                                                                                                                                                                                                                                                                                                                                                                                                                                                                                                                                                                                                                                                                                                                                                                                                                                                                                                                                                                                                                                                                                                                                                                                                                                                                                                                                                                                                                                                                                                                                                                                                                                                                                                                                                                                                                                |                 |                  | 2.1%                        | 16.7%           | 20.8%          | 39.6%         | 18.8%                    | 2.1%        |                 |
| 22 Mr. augustian / administrator is available for a second                                                                                                                                                                                                                                                                                                                                                                                                                                                                                                                                                                                                                                                                                                                                                                                                                                                                                                                                                                                                                                                                                                                                                                                                                                                                                                                                                                                                                                                                                                                                                                                                                                                                                                                                                                                                                                                                                                                                                                                                                                                                     |                 |                  | n=1                         | n=8             | n=10           | n=19          | n=9                      | n=1         |                 |
| 33. My supervisor/administrator is available for me when needs arise.                                                                                                                                                                                                                                                                                                                                                                                                                                                                                                                                                                                                                                                                                                                                                                                                                                                                                                                                                                                                                                                                                                                                                                                                                                                                                                                                                                                                                                                                                                                                                                                                                                                                                                                                                                                                                                                                                                                                                                                                                                                          | 4.04            | 4.22             |                             |                 |                |               |                          |             | $\downarrow$    |
|                                                                                                                                                                                                                                                                                                                                                                                                                                                                                                                                                                                                                                                                                                                                                                                                                                                                                                                                                                                                                                                                                                                                                                                                                                                                                                                                                                                                                                                                                                                                                                                                                                                                                                                                                                                                                                                                                                                                                                                                                                                                                                                                |                 |                  | 2.1%                        | 2.1%            | 14.6%          | 52.1%         | 29.2%                    | 0.0%        |                 |
|                                                                                                                                                                                                                                                                                                                                                                                                                                                                                                                                                                                                                                                                                                                                                                                                                                                                                                                                                                                                                                                                                                                                                                                                                                                                                                                                                                                                                                                                                                                                                                                                                                                                                                                                                                                                                                                                                                                                                                                                                                                                                                                                |                 |                  | n=1                         | n=1             | n=7            | n=25          | n=14                     | n=0         |                 |
| 23. I have a supportive coaching relationship with my                                                                                                                                                                                                                                                                                                                                                                                                                                                                                                                                                                                                                                                                                                                                                                                                                                                                                                                                                                                                                                                                                                                                                                                                                                                                                                                                                                                                                                                                                                                                                                                                                                                                                                                                                                                                                                                                                                                                                                                                                                                                          | 3.94            | 3.92             |                             |                 |                |               |                          |             | 1               |
| supervisor/administrator.                                                                                                                                                                                                                                                                                                                                                                                                                                                                                                                                                                                                                                                                                                                                                                                                                                                                                                                                                                                                                                                                                                                                                                                                                                                                                                                                                                                                                                                                                                                                                                                                                                                                                                                                                                                                                                                                                                                                                                                                                                                                                                      | 5.71            | 5.72             | 6.3%                        | 2.1%            | 14.6%          | 45.8%         | 31.3%                    | 0.0%        | •               |
|                                                                                                                                                                                                                                                                                                                                                                                                                                                                                                                                                                                                                                                                                                                                                                                                                                                                                                                                                                                                                                                                                                                                                                                                                                                                                                                                                                                                                                                                                                                                                                                                                                                                                                                                                                                                                                                                                                                                                                                                                                                                                                                                |                 |                  | n=3                         | n=1             | n=7            | n=22          | n=15                     | n=0         |                 |