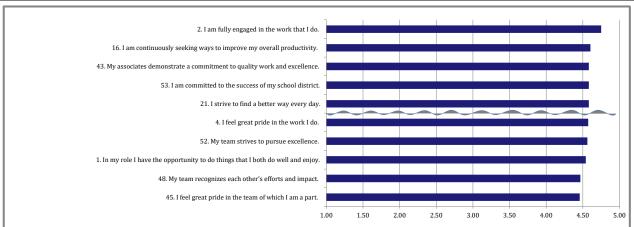

# InsighteX Cultural Assessment

for Glen Ellyn D41: Forest Glen-All

| Gien Euyn D41: Porest Gien-All Results (n=48)                                                                                                                                                                                                                                                                                                                                                                                                                                                                                                                                                                                                                                                                                                                                                                                                                                                                                                                                                                                                                                                                                                                                                                                                                                                                                                                                                                                                                                                                                                                                                                                                                                                                                                                                                                                                                                                                                                                                                                                                                                                                                  | Current<br>Mean | Previous<br>Mean | Strongly<br>Disagree<br>(1) | Disagree<br>(2) | Neutral<br>(3) | Agree<br>(4)  | Strongly<br>Agree<br>(5) | N/A         | (+/-)<br>Change |
|--------------------------------------------------------------------------------------------------------------------------------------------------------------------------------------------------------------------------------------------------------------------------------------------------------------------------------------------------------------------------------------------------------------------------------------------------------------------------------------------------------------------------------------------------------------------------------------------------------------------------------------------------------------------------------------------------------------------------------------------------------------------------------------------------------------------------------------------------------------------------------------------------------------------------------------------------------------------------------------------------------------------------------------------------------------------------------------------------------------------------------------------------------------------------------------------------------------------------------------------------------------------------------------------------------------------------------------------------------------------------------------------------------------------------------------------------------------------------------------------------------------------------------------------------------------------------------------------------------------------------------------------------------------------------------------------------------------------------------------------------------------------------------------------------------------------------------------------------------------------------------------------------------------------------------------------------------------------------------------------------------------------------------------------------------------------------------------------------------------------------------|-----------------|------------------|-----------------------------|-----------------|----------------|---------------|--------------------------|-------------|-----------------|
| Talent/Fit  11. I am in a role that allows me to maximize my talents                                                                                                                                                                                                                                                                                                                                                                                                                                                                                                                                                                                                                                                                                                                                                                                                                                                                                                                                                                                                                                                                                                                                                                                                                                                                                                                                                                                                                                                                                                                                                                                                                                                                                                                                                                                                                                                                                                                                                                                                                                                           | 4.11            | 4.07             |                             |                 |                |               |                          |             |                 |
| and strengths.                                                                                                                                                                                                                                                                                                                                                                                                                                                                                                                                                                                                                                                                                                                                                                                                                                                                                                                                                                                                                                                                                                                                                                                                                                                                                                                                                                                                                                                                                                                                                                                                                                                                                                                                                                                                                                                                                                                                                                                                                                                                                                                 | 4.06            | 4.06             |                             |                 |                |               |                          |             | =               |
|                                                                                                                                                                                                                                                                                                                                                                                                                                                                                                                                                                                                                                                                                                                                                                                                                                                                                                                                                                                                                                                                                                                                                                                                                                                                                                                                                                                                                                                                                                                                                                                                                                                                                                                                                                                                                                                                                                                                                                                                                                                                                                                                |                 |                  | 0.0%                        | 10.4%           | 12.5%          | 37.5%         | 39.6%                    | 0.0%        |                 |
| 1. In my role I have the opportunity to do things that I both                                                                                                                                                                                                                                                                                                                                                                                                                                                                                                                                                                                                                                                                                                                                                                                                                                                                                                                                                                                                                                                                                                                                                                                                                                                                                                                                                                                                                                                                                                                                                                                                                                                                                                                                                                                                                                                                                                                                                                                                                                                                  |                 |                  | n=0                         | n=5             | n=6            | n=18          | n=19                     | n=0         | <b>A</b>        |
| do well and enjoy.                                                                                                                                                                                                                                                                                                                                                                                                                                                                                                                                                                                                                                                                                                                                                                                                                                                                                                                                                                                                                                                                                                                                                                                                                                                                                                                                                                                                                                                                                                                                                                                                                                                                                                                                                                                                                                                                                                                                                                                                                                                                                                             | 4.54            | 4.34             |                             |                 |                |               |                          |             | T               |
|                                                                                                                                                                                                                                                                                                                                                                                                                                                                                                                                                                                                                                                                                                                                                                                                                                                                                                                                                                                                                                                                                                                                                                                                                                                                                                                                                                                                                                                                                                                                                                                                                                                                                                                                                                                                                                                                                                                                                                                                                                                                                                                                |                 |                  | 0.0%                        | 4.2%            | 4.2%           | 25.0%         | 66.7%                    | 0.0%        |                 |
| 7. I have encouraged someone to apply at Glen Ellyn D41.                                                                                                                                                                                                                                                                                                                                                                                                                                                                                                                                                                                                                                                                                                                                                                                                                                                                                                                                                                                                                                                                                                                                                                                                                                                                                                                                                                                                                                                                                                                                                                                                                                                                                                                                                                                                                                                                                                                                                                                                                                                                       |                 |                  | n=0                         | n=2             | n=2            | n=12          | n=32                     | n=0         | •               |
| 7.1 have encouraged someone to apply at Glen Enyli D41.                                                                                                                                                                                                                                                                                                                                                                                                                                                                                                                                                                                                                                                                                                                                                                                                                                                                                                                                                                                                                                                                                                                                                                                                                                                                                                                                                                                                                                                                                                                                                                                                                                                                                                                                                                                                                                                                                                                                                                                                                                                                        | 3.81            | 3.66             |                             |                 |                |               |                          |             | T               |
|                                                                                                                                                                                                                                                                                                                                                                                                                                                                                                                                                                                                                                                                                                                                                                                                                                                                                                                                                                                                                                                                                                                                                                                                                                                                                                                                                                                                                                                                                                                                                                                                                                                                                                                                                                                                                                                                                                                                                                                                                                                                                                                                |                 |                  | 8.3%                        | 8.3%            | 12.5%          | 22.9%         | 37.5%                    | 10.4%       |                 |
| 20 Marshard (2 day) in the standard by the sta |                 |                  | n=4                         | n=4             | n=6            | n=11          | n=18                     | n=5         |                 |
| 39. My supervisor/administrator knows the talents to look for in selecting new associates who will be successful.                                                                                                                                                                                                                                                                                                                                                                                                                                                                                                                                                                                                                                                                                                                                                                                                                                                                                                                                                                                                                                                                                                                                                                                                                                                                                                                                                                                                                                                                                                                                                                                                                                                                                                                                                                                                                                                                                                                                                                                                              | 3.96            | 4.07             |                             |                 |                |               |                          |             | $\downarrow$    |
|                                                                                                                                                                                                                                                                                                                                                                                                                                                                                                                                                                                                                                                                                                                                                                                                                                                                                                                                                                                                                                                                                                                                                                                                                                                                                                                                                                                                                                                                                                                                                                                                                                                                                                                                                                                                                                                                                                                                                                                                                                                                                                                                |                 |                  | 2.1%                        | 0.0%            | 20.8%          | 47.9%         | 22.9%                    | 6.3%        |                 |
|                                                                                                                                                                                                                                                                                                                                                                                                                                                                                                                                                                                                                                                                                                                                                                                                                                                                                                                                                                                                                                                                                                                                                                                                                                                                                                                                                                                                                                                                                                                                                                                                                                                                                                                                                                                                                                                                                                                                                                                                                                                                                                                                |                 |                  | n=1                         | n=0             | n=10           | n=23          | n=11                     | n=3         |                 |
| 56. I feel Glen Ellyn D41 is a great fit for me.                                                                                                                                                                                                                                                                                                                                                                                                                                                                                                                                                                                                                                                                                                                                                                                                                                                                                                                                                                                                                                                                                                                                                                                                                                                                                                                                                                                                                                                                                                                                                                                                                                                                                                                                                                                                                                                                                                                                                                                                                                                                               | 4.40            | 4.22             |                             |                 |                |               |                          |             | 1               |
|                                                                                                                                                                                                                                                                                                                                                                                                                                                                                                                                                                                                                                                                                                                                                                                                                                                                                                                                                                                                                                                                                                                                                                                                                                                                                                                                                                                                                                                                                                                                                                                                                                                                                                                                                                                                                                                                                                                                                                                                                                                                                                                                |                 |                  | 2.1%                        | 2.1%            | 8.3%           | 29.2%         | 58.3%                    | 0.0%        |                 |
|                                                                                                                                                                                                                                                                                                                                                                                                                                                                                                                                                                                                                                                                                                                                                                                                                                                                                                                                                                                                                                                                                                                                                                                                                                                                                                                                                                                                                                                                                                                                                                                                                                                                                                                                                                                                                                                                                                                                                                                                                                                                                                                                |                 |                  | n=1                         | n=1             | n=4            | n=14          | n=28                     | n=0         |                 |
| 72. Our school district selects highly talented individuals                                                                                                                                                                                                                                                                                                                                                                                                                                                                                                                                                                                                                                                                                                                                                                                                                                                                                                                                                                                                                                                                                                                                                                                                                                                                                                                                                                                                                                                                                                                                                                                                                                                                                                                                                                                                                                                                                                                                                                                                                                                                    | 4.21            | 4.23             |                             |                 |                |               |                          |             | Ţ               |
| when hiring.                                                                                                                                                                                                                                                                                                                                                                                                                                                                                                                                                                                                                                                                                                                                                                                                                                                                                                                                                                                                                                                                                                                                                                                                                                                                                                                                                                                                                                                                                                                                                                                                                                                                                                                                                                                                                                                                                                                                                                                                                                                                                                                   | 4.21            | 4.23             | 0.0%                        | 0.0%            | 14.6%          | 50.0%         | 35.4%                    | 0.0%        | •               |
|                                                                                                                                                                                                                                                                                                                                                                                                                                                                                                                                                                                                                                                                                                                                                                                                                                                                                                                                                                                                                                                                                                                                                                                                                                                                                                                                                                                                                                                                                                                                                                                                                                                                                                                                                                                                                                                                                                                                                                                                                                                                                                                                |                 |                  | n=0                         | n=0             | n=7            | n=24          | n=17                     |             |                 |
| 63. Glen Ellyn D41 selects the right people for the right job.                                                                                                                                                                                                                                                                                                                                                                                                                                                                                                                                                                                                                                                                                                                                                                                                                                                                                                                                                                                                                                                                                                                                                                                                                                                                                                                                                                                                                                                                                                                                                                                                                                                                                                                                                                                                                                                                                                                                                                                                                                                                 | 2.55            | 2.00             |                             |                 |                |               |                          |             |                 |
|                                                                                                                                                                                                                                                                                                                                                                                                                                                                                                                                                                                                                                                                                                                                                                                                                                                                                                                                                                                                                                                                                                                                                                                                                                                                                                                                                                                                                                                                                                                                                                                                                                                                                                                                                                                                                                                                                                                                                                                                                                                                                                                                | 3.75            | 3.89             | 0.007                       | 10.40/          | 20.00/         | F2 10/        | 16 70/                   | 0.00/       | •               |
|                                                                                                                                                                                                                                                                                                                                                                                                                                                                                                                                                                                                                                                                                                                                                                                                                                                                                                                                                                                                                                                                                                                                                                                                                                                                                                                                                                                                                                                                                                                                                                                                                                                                                                                                                                                                                                                                                                                                                                                                                                                                                                                                |                 |                  | 0.0%<br>n=0                 | 10.4%<br>n=5    | 20.8%<br>n=10  | 52.1%<br>n=25 | 16.7%<br>n=8             | 0.0%<br>n=0 |                 |
| Support-Equip                                                                                                                                                                                                                                                                                                                                                                                                                                                                                                                                                                                                                                                                                                                                                                                                                                                                                                                                                                                                                                                                                                                                                                                                                                                                                                                                                                                                                                                                                                                                                                                                                                                                                                                                                                                                                                                                                                                                                                                                                                                                                                                  | 3.77            | 3.83             |                             |                 |                |               |                          |             |                 |
| 3. I am provided the core needs necessary for me to excel                                                                                                                                                                                                                                                                                                                                                                                                                                                                                                                                                                                                                                                                                                                                                                                                                                                                                                                                                                                                                                                                                                                                                                                                                                                                                                                                                                                                                                                                                                                                                                                                                                                                                                                                                                                                                                                                                                                                                                                                                                                                      | 0 = 4           | 0.44             |                             |                 |                |               |                          |             |                 |
| in my role.                                                                                                                                                                                                                                                                                                                                                                                                                                                                                                                                                                                                                                                                                                                                                                                                                                                                                                                                                                                                                                                                                                                                                                                                                                                                                                                                                                                                                                                                                                                                                                                                                                                                                                                                                                                                                                                                                                                                                                                                                                                                                                                    | 3.54            | 3.66             | 4.207                       | 25 00/          | 0.20/          | 25.50/        | 25.00/                   | 0.007       | •               |
|                                                                                                                                                                                                                                                                                                                                                                                                                                                                                                                                                                                                                                                                                                                                                                                                                                                                                                                                                                                                                                                                                                                                                                                                                                                                                                                                                                                                                                                                                                                                                                                                                                                                                                                                                                                                                                                                                                                                                                                                                                                                                                                                |                 |                  | 4.2%<br>n=2                 | 25.0%<br>n=12   | 8.3%<br>n=4    | 37.5%<br>n=18 | 25.0%<br>n=12            | 0.0%<br>n=0 |                 |
| 19. I am provided the materials, equipment, and                                                                                                                                                                                                                                                                                                                                                                                                                                                                                                                                                                                                                                                                                                                                                                                                                                                                                                                                                                                                                                                                                                                                                                                                                                                                                                                                                                                                                                                                                                                                                                                                                                                                                                                                                                                                                                                                                                                                                                                                                                                                                |                 |                  |                             |                 |                | 10            | 12                       | 0           | <b>1</b>        |
| information necessary to effectively perform my job.                                                                                                                                                                                                                                                                                                                                                                                                                                                                                                                                                                                                                                                                                                                                                                                                                                                                                                                                                                                                                                                                                                                                                                                                                                                                                                                                                                                                                                                                                                                                                                                                                                                                                                                                                                                                                                                                                                                                                                                                                                                                           | 3.50            | 3.45             |                             |                 |                |               |                          |             | ı               |
|                                                                                                                                                                                                                                                                                                                                                                                                                                                                                                                                                                                                                                                                                                                                                                                                                                                                                                                                                                                                                                                                                                                                                                                                                                                                                                                                                                                                                                                                                                                                                                                                                                                                                                                                                                                                                                                                                                                                                                                                                                                                                                                                |                 |                  | 6.3%<br>n=3                 | 20.8%<br>n=10   | 14.6%<br>n=7   | 33.3%<br>n=16 | 25.0%<br>n=12            | 0.0%<br>n=0 |                 |
| 34. My supervisor/administrator is actively responsive to                                                                                                                                                                                                                                                                                                                                                                                                                                                                                                                                                                                                                                                                                                                                                                                                                                                                                                                                                                                                                                                                                                                                                                                                                                                                                                                                                                                                                                                                                                                                                                                                                                                                                                                                                                                                                                                                                                                                                                                                                                                                      |                 |                  | 11-3                        | 11-10           | 11-7           | 11-10         | 11-12                    | 11-0        |                 |
| my needs.                                                                                                                                                                                                                                                                                                                                                                                                                                                                                                                                                                                                                                                                                                                                                                                                                                                                                                                                                                                                                                                                                                                                                                                                                                                                                                                                                                                                                                                                                                                                                                                                                                                                                                                                                                                                                                                                                                                                                                                                                                                                                                                      | 4.02            | 4.16             |                             |                 |                |               |                          |             | <b>T</b>        |
|                                                                                                                                                                                                                                                                                                                                                                                                                                                                                                                                                                                                                                                                                                                                                                                                                                                                                                                                                                                                                                                                                                                                                                                                                                                                                                                                                                                                                                                                                                                                                                                                                                                                                                                                                                                                                                                                                                                                                                                                                                                                                                                                |                 |                  | 2.1%                        | 8.3%            | 6.3%           | 52.1%         | 31.3%                    | 0.0%        |                 |
| 28. I am provided the opportunity to spend quality time                                                                                                                                                                                                                                                                                                                                                                                                                                                                                                                                                                                                                                                                                                                                                                                                                                                                                                                                                                                                                                                                                                                                                                                                                                                                                                                                                                                                                                                                                                                                                                                                                                                                                                                                                                                                                                                                                                                                                                                                                                                                        |                 |                  | n=1                         | n=4             | n=3            | n=25          | n=15                     | n=0         |                 |
| with my supervisor/administrator.                                                                                                                                                                                                                                                                                                                                                                                                                                                                                                                                                                                                                                                                                                                                                                                                                                                                                                                                                                                                                                                                                                                                                                                                                                                                                                                                                                                                                                                                                                                                                                                                                                                                                                                                                                                                                                                                                                                                                                                                                                                                                              | 3.57            | 3.59             |                             |                 |                |               |                          |             | <b>1</b>        |
|                                                                                                                                                                                                                                                                                                                                                                                                                                                                                                                                                                                                                                                                                                                                                                                                                                                                                                                                                                                                                                                                                                                                                                                                                                                                                                                                                                                                                                                                                                                                                                                                                                                                                                                                                                                                                                                                                                                                                                                                                                                                                                                                |                 |                  | 2.1%                        | 16.7%           | 20.8%          | 39.6%         | 18.8%                    | 2.1%        |                 |
| 22 Mr. augustian / administrator is available for a second                                                                                                                                                                                                                                                                                                                                                                                                                                                                                                                                                                                                                                                                                                                                                                                                                                                                                                                                                                                                                                                                                                                                                                                                                                                                                                                                                                                                                                                                                                                                                                                                                                                                                                                                                                                                                                                                                                                                                                                                                                                                     |                 |                  | n=1                         | n=8             | n=10           | n=19          | n=9                      | n=1         |                 |
| 33. My supervisor/administrator is available for me when needs arise.                                                                                                                                                                                                                                                                                                                                                                                                                                                                                                                                                                                                                                                                                                                                                                                                                                                                                                                                                                                                                                                                                                                                                                                                                                                                                                                                                                                                                                                                                                                                                                                                                                                                                                                                                                                                                                                                                                                                                                                                                                                          | 4.04            | 4.22             |                             |                 |                |               |                          |             | $\downarrow$    |
|                                                                                                                                                                                                                                                                                                                                                                                                                                                                                                                                                                                                                                                                                                                                                                                                                                                                                                                                                                                                                                                                                                                                                                                                                                                                                                                                                                                                                                                                                                                                                                                                                                                                                                                                                                                                                                                                                                                                                                                                                                                                                                                                |                 |                  | 2.1%                        | 2.1%            | 14.6%          | 52.1%         | 29.2%                    | 0.0%        |                 |
|                                                                                                                                                                                                                                                                                                                                                                                                                                                                                                                                                                                                                                                                                                                                                                                                                                                                                                                                                                                                                                                                                                                                                                                                                                                                                                                                                                                                                                                                                                                                                                                                                                                                                                                                                                                                                                                                                                                                                                                                                                                                                                                                |                 |                  | n=1                         | n=1             | n=7            | n=25          | n=14                     | n=0         |                 |
| 23. I have a supportive coaching relationship with my                                                                                                                                                                                                                                                                                                                                                                                                                                                                                                                                                                                                                                                                                                                                                                                                                                                                                                                                                                                                                                                                                                                                                                                                                                                                                                                                                                                                                                                                                                                                                                                                                                                                                                                                                                                                                                                                                                                                                                                                                                                                          | 3.94            | 3.92             |                             |                 |                |               |                          |             | 1               |
| supervisor/administrator.                                                                                                                                                                                                                                                                                                                                                                                                                                                                                                                                                                                                                                                                                                                                                                                                                                                                                                                                                                                                                                                                                                                                                                                                                                                                                                                                                                                                                                                                                                                                                                                                                                                                                                                                                                                                                                                                                                                                                                                                                                                                                                      | 5.71            | 5.72             | 6.3%                        | 2.1%            | 14.6%          | 45.8%         | 31.3%                    | 0.0%        | •               |
|                                                                                                                                                                                                                                                                                                                                                                                                                                                                                                                                                                                                                                                                                                                                                                                                                                                                                                                                                                                                                                                                                                                                                                                                                                                                                                                                                                                                                                                                                                                                                                                                                                                                                                                                                                                                                                                                                                                                                                                                                                                                                                                                |                 |                  | n=3                         | n=1             | n=7            | n=22          | n=15                     | n=0         |                 |