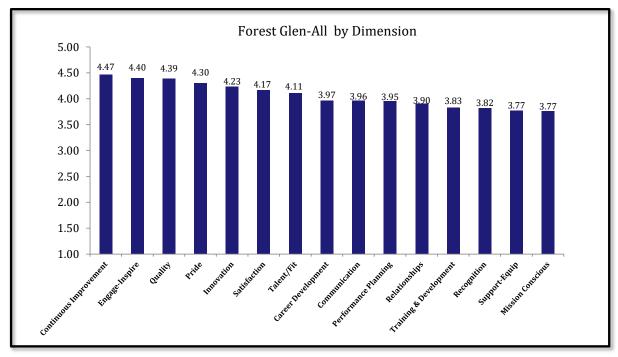

# InsighteX Cultural Assessment

for Glen Ellyn D41: Forest Glen-All

| Gien Euyn D41: Porest Gien-All Results (n=48)                                                                                                                                                                                                                                                                                                                                                                                                                                                                                                                                                                                                                                                                                                                                                                                                                                                                                                                                                                                                                                                                                                                                                                                                                                                                                                                                                                                                                                                                                                                                                                                                                                                                                                                                                                                                                                                                                                                                                                                                                                                                                  | Current<br>Mean | Previous<br>Mean | Strongly<br>Disagree<br>(1) | Disagree<br>(2) | Neutral<br>(3) | Agree<br>(4)  | Strongly<br>Agree<br>(5) | N/A         | (+/-)<br>Change |
|--------------------------------------------------------------------------------------------------------------------------------------------------------------------------------------------------------------------------------------------------------------------------------------------------------------------------------------------------------------------------------------------------------------------------------------------------------------------------------------------------------------------------------------------------------------------------------------------------------------------------------------------------------------------------------------------------------------------------------------------------------------------------------------------------------------------------------------------------------------------------------------------------------------------------------------------------------------------------------------------------------------------------------------------------------------------------------------------------------------------------------------------------------------------------------------------------------------------------------------------------------------------------------------------------------------------------------------------------------------------------------------------------------------------------------------------------------------------------------------------------------------------------------------------------------------------------------------------------------------------------------------------------------------------------------------------------------------------------------------------------------------------------------------------------------------------------------------------------------------------------------------------------------------------------------------------------------------------------------------------------------------------------------------------------------------------------------------------------------------------------------|-----------------|------------------|-----------------------------|-----------------|----------------|---------------|--------------------------|-------------|-----------------|
| Talent/Fit  11. I am in a role that allows me to maximize my talents                                                                                                                                                                                                                                                                                                                                                                                                                                                                                                                                                                                                                                                                                                                                                                                                                                                                                                                                                                                                                                                                                                                                                                                                                                                                                                                                                                                                                                                                                                                                                                                                                                                                                                                                                                                                                                                                                                                                                                                                                                                           | 4.11            | 4.07             |                             |                 |                |               |                          |             |                 |
| and strengths.                                                                                                                                                                                                                                                                                                                                                                                                                                                                                                                                                                                                                                                                                                                                                                                                                                                                                                                                                                                                                                                                                                                                                                                                                                                                                                                                                                                                                                                                                                                                                                                                                                                                                                                                                                                                                                                                                                                                                                                                                                                                                                                 | 4.06            | 4.06             |                             |                 |                |               |                          |             | =               |
|                                                                                                                                                                                                                                                                                                                                                                                                                                                                                                                                                                                                                                                                                                                                                                                                                                                                                                                                                                                                                                                                                                                                                                                                                                                                                                                                                                                                                                                                                                                                                                                                                                                                                                                                                                                                                                                                                                                                                                                                                                                                                                                                |                 |                  | 0.0%                        | 10.4%           | 12.5%          | 37.5%         | 39.6%                    | 0.0%        |                 |
| 1. In my role I have the opportunity to do things that I both                                                                                                                                                                                                                                                                                                                                                                                                                                                                                                                                                                                                                                                                                                                                                                                                                                                                                                                                                                                                                                                                                                                                                                                                                                                                                                                                                                                                                                                                                                                                                                                                                                                                                                                                                                                                                                                                                                                                                                                                                                                                  |                 |                  | n=0                         | n=5             | n=6            | n=18          | n=19                     | n=0         | <b>A</b>        |
| do well and enjoy.                                                                                                                                                                                                                                                                                                                                                                                                                                                                                                                                                                                                                                                                                                                                                                                                                                                                                                                                                                                                                                                                                                                                                                                                                                                                                                                                                                                                                                                                                                                                                                                                                                                                                                                                                                                                                                                                                                                                                                                                                                                                                                             | 4.54            | 4.34             |                             |                 |                |               |                          |             | T               |
|                                                                                                                                                                                                                                                                                                                                                                                                                                                                                                                                                                                                                                                                                                                                                                                                                                                                                                                                                                                                                                                                                                                                                                                                                                                                                                                                                                                                                                                                                                                                                                                                                                                                                                                                                                                                                                                                                                                                                                                                                                                                                                                                |                 |                  | 0.0%                        | 4.2%            | 4.2%           | 25.0%         | 66.7%                    | 0.0%        |                 |
| 7. I have encouraged someone to apply at Glen Ellyn D41.                                                                                                                                                                                                                                                                                                                                                                                                                                                                                                                                                                                                                                                                                                                                                                                                                                                                                                                                                                                                                                                                                                                                                                                                                                                                                                                                                                                                                                                                                                                                                                                                                                                                                                                                                                                                                                                                                                                                                                                                                                                                       |                 |                  | n=0                         | n=2             | n=2            | n=12          | n=32                     | n=0         | •               |
| 7.1 have encouraged someone to apply at Glen Enyli D41.                                                                                                                                                                                                                                                                                                                                                                                                                                                                                                                                                                                                                                                                                                                                                                                                                                                                                                                                                                                                                                                                                                                                                                                                                                                                                                                                                                                                                                                                                                                                                                                                                                                                                                                                                                                                                                                                                                                                                                                                                                                                        | 3.81            | 3.66             |                             |                 |                |               |                          |             | T               |
|                                                                                                                                                                                                                                                                                                                                                                                                                                                                                                                                                                                                                                                                                                                                                                                                                                                                                                                                                                                                                                                                                                                                                                                                                                                                                                                                                                                                                                                                                                                                                                                                                                                                                                                                                                                                                                                                                                                                                                                                                                                                                                                                |                 |                  | 8.3%                        | 8.3%            | 12.5%          | 22.9%         | 37.5%                    | 10.4%       |                 |
| 20 Marshard (2 day) in the standard by the sta |                 |                  | n=4                         | n=4             | n=6            | n=11          | n=18                     | n=5         |                 |
| 39. My supervisor/administrator knows the talents to look for in selecting new associates who will be successful.                                                                                                                                                                                                                                                                                                                                                                                                                                                                                                                                                                                                                                                                                                                                                                                                                                                                                                                                                                                                                                                                                                                                                                                                                                                                                                                                                                                                                                                                                                                                                                                                                                                                                                                                                                                                                                                                                                                                                                                                              | 3.96            | 4.07             |                             |                 |                |               |                          |             | $\downarrow$    |
|                                                                                                                                                                                                                                                                                                                                                                                                                                                                                                                                                                                                                                                                                                                                                                                                                                                                                                                                                                                                                                                                                                                                                                                                                                                                                                                                                                                                                                                                                                                                                                                                                                                                                                                                                                                                                                                                                                                                                                                                                                                                                                                                |                 |                  | 2.1%                        | 0.0%            | 20.8%          | 47.9%         | 22.9%                    | 6.3%        |                 |
|                                                                                                                                                                                                                                                                                                                                                                                                                                                                                                                                                                                                                                                                                                                                                                                                                                                                                                                                                                                                                                                                                                                                                                                                                                                                                                                                                                                                                                                                                                                                                                                                                                                                                                                                                                                                                                                                                                                                                                                                                                                                                                                                |                 |                  | n=1                         | n=0             | n=10           | n=23          | n=11                     | n=3         |                 |
| 56. I feel Glen Ellyn D41 is a great fit for me.                                                                                                                                                                                                                                                                                                                                                                                                                                                                                                                                                                                                                                                                                                                                                                                                                                                                                                                                                                                                                                                                                                                                                                                                                                                                                                                                                                                                                                                                                                                                                                                                                                                                                                                                                                                                                                                                                                                                                                                                                                                                               | 4.40            | 4.22             |                             |                 |                |               |                          |             | 1               |
|                                                                                                                                                                                                                                                                                                                                                                                                                                                                                                                                                                                                                                                                                                                                                                                                                                                                                                                                                                                                                                                                                                                                                                                                                                                                                                                                                                                                                                                                                                                                                                                                                                                                                                                                                                                                                                                                                                                                                                                                                                                                                                                                |                 |                  | 2.1%                        | 2.1%            | 8.3%           | 29.2%         | 58.3%                    | 0.0%        |                 |
|                                                                                                                                                                                                                                                                                                                                                                                                                                                                                                                                                                                                                                                                                                                                                                                                                                                                                                                                                                                                                                                                                                                                                                                                                                                                                                                                                                                                                                                                                                                                                                                                                                                                                                                                                                                                                                                                                                                                                                                                                                                                                                                                |                 |                  | n=1                         | n=1             | n=4            | n=14          | n=28                     | n=0         |                 |
| 72. Our school district selects highly talented individuals                                                                                                                                                                                                                                                                                                                                                                                                                                                                                                                                                                                                                                                                                                                                                                                                                                                                                                                                                                                                                                                                                                                                                                                                                                                                                                                                                                                                                                                                                                                                                                                                                                                                                                                                                                                                                                                                                                                                                                                                                                                                    | 4.21            | 4.23             |                             |                 |                |               |                          |             | Ţ               |
| when hiring.                                                                                                                                                                                                                                                                                                                                                                                                                                                                                                                                                                                                                                                                                                                                                                                                                                                                                                                                                                                                                                                                                                                                                                                                                                                                                                                                                                                                                                                                                                                                                                                                                                                                                                                                                                                                                                                                                                                                                                                                                                                                                                                   | 4.21            | 4.23             | 0.0%                        | 0.0%            | 14.6%          | 50.0%         | 35.4%                    | 0.0%        | •               |
|                                                                                                                                                                                                                                                                                                                                                                                                                                                                                                                                                                                                                                                                                                                                                                                                                                                                                                                                                                                                                                                                                                                                                                                                                                                                                                                                                                                                                                                                                                                                                                                                                                                                                                                                                                                                                                                                                                                                                                                                                                                                                                                                |                 |                  | n=0                         | n=0             | n=7            | n=24          | n=17                     |             |                 |
| 63. Glen Ellyn D41 selects the right people for the right job.                                                                                                                                                                                                                                                                                                                                                                                                                                                                                                                                                                                                                                                                                                                                                                                                                                                                                                                                                                                                                                                                                                                                                                                                                                                                                                                                                                                                                                                                                                                                                                                                                                                                                                                                                                                                                                                                                                                                                                                                                                                                 | 2.55            | 2.00             |                             |                 |                |               |                          |             |                 |
|                                                                                                                                                                                                                                                                                                                                                                                                                                                                                                                                                                                                                                                                                                                                                                                                                                                                                                                                                                                                                                                                                                                                                                                                                                                                                                                                                                                                                                                                                                                                                                                                                                                                                                                                                                                                                                                                                                                                                                                                                                                                                                                                | 3.75            | 3.89             | 0.007                       | 10.40/          | 20.00/         | F2 10/        | 16 70/                   | 0.00/       | •               |
|                                                                                                                                                                                                                                                                                                                                                                                                                                                                                                                                                                                                                                                                                                                                                                                                                                                                                                                                                                                                                                                                                                                                                                                                                                                                                                                                                                                                                                                                                                                                                                                                                                                                                                                                                                                                                                                                                                                                                                                                                                                                                                                                |                 |                  | 0.0%<br>n=0                 | 10.4%<br>n=5    | 20.8%<br>n=10  | 52.1%<br>n=25 | 16.7%<br>n=8             | 0.0%<br>n=0 |                 |
| Support-Equip                                                                                                                                                                                                                                                                                                                                                                                                                                                                                                                                                                                                                                                                                                                                                                                                                                                                                                                                                                                                                                                                                                                                                                                                                                                                                                                                                                                                                                                                                                                                                                                                                                                                                                                                                                                                                                                                                                                                                                                                                                                                                                                  | 3.77            | 3.83             |                             |                 |                |               |                          |             |                 |
| 3. I am provided the core needs necessary for me to excel                                                                                                                                                                                                                                                                                                                                                                                                                                                                                                                                                                                                                                                                                                                                                                                                                                                                                                                                                                                                                                                                                                                                                                                                                                                                                                                                                                                                                                                                                                                                                                                                                                                                                                                                                                                                                                                                                                                                                                                                                                                                      | 0 = 4           | 0.44             |                             |                 |                |               |                          |             |                 |
| in my role.                                                                                                                                                                                                                                                                                                                                                                                                                                                                                                                                                                                                                                                                                                                                                                                                                                                                                                                                                                                                                                                                                                                                                                                                                                                                                                                                                                                                                                                                                                                                                                                                                                                                                                                                                                                                                                                                                                                                                                                                                                                                                                                    | 3.54            | 3.66             | 4.207                       | 25 00/          | 0.20/          | 25.50/        | 25.00/                   | 0.007       | •               |
|                                                                                                                                                                                                                                                                                                                                                                                                                                                                                                                                                                                                                                                                                                                                                                                                                                                                                                                                                                                                                                                                                                                                                                                                                                                                                                                                                                                                                                                                                                                                                                                                                                                                                                                                                                                                                                                                                                                                                                                                                                                                                                                                |                 |                  | 4.2%<br>n=2                 | 25.0%<br>n=12   | 8.3%<br>n=4    | 37.5%<br>n=18 | 25.0%<br>n=12            | 0.0%<br>n=0 |                 |
| 19. I am provided the materials, equipment, and                                                                                                                                                                                                                                                                                                                                                                                                                                                                                                                                                                                                                                                                                                                                                                                                                                                                                                                                                                                                                                                                                                                                                                                                                                                                                                                                                                                                                                                                                                                                                                                                                                                                                                                                                                                                                                                                                                                                                                                                                                                                                |                 |                  |                             |                 |                | 10            | 12                       | 0           | <b>1</b>        |
| information necessary to effectively perform my job.                                                                                                                                                                                                                                                                                                                                                                                                                                                                                                                                                                                                                                                                                                                                                                                                                                                                                                                                                                                                                                                                                                                                                                                                                                                                                                                                                                                                                                                                                                                                                                                                                                                                                                                                                                                                                                                                                                                                                                                                                                                                           | 3.50            | 3.45             |                             |                 |                |               |                          |             | ı               |
|                                                                                                                                                                                                                                                                                                                                                                                                                                                                                                                                                                                                                                                                                                                                                                                                                                                                                                                                                                                                                                                                                                                                                                                                                                                                                                                                                                                                                                                                                                                                                                                                                                                                                                                                                                                                                                                                                                                                                                                                                                                                                                                                |                 |                  | 6.3%<br>n=3                 | 20.8%<br>n=10   | 14.6%<br>n=7   | 33.3%<br>n=16 | 25.0%<br>n=12            | 0.0%<br>n=0 |                 |
| 34. My supervisor/administrator is actively responsive to                                                                                                                                                                                                                                                                                                                                                                                                                                                                                                                                                                                                                                                                                                                                                                                                                                                                                                                                                                                                                                                                                                                                                                                                                                                                                                                                                                                                                                                                                                                                                                                                                                                                                                                                                                                                                                                                                                                                                                                                                                                                      |                 |                  | 11-3                        | 11-10           | 11-7           | 11-10         | 11-12                    | 11-0        |                 |
| my needs.                                                                                                                                                                                                                                                                                                                                                                                                                                                                                                                                                                                                                                                                                                                                                                                                                                                                                                                                                                                                                                                                                                                                                                                                                                                                                                                                                                                                                                                                                                                                                                                                                                                                                                                                                                                                                                                                                                                                                                                                                                                                                                                      | 4.02            | 4.16             |                             |                 |                |               |                          |             | <b>T</b>        |
|                                                                                                                                                                                                                                                                                                                                                                                                                                                                                                                                                                                                                                                                                                                                                                                                                                                                                                                                                                                                                                                                                                                                                                                                                                                                                                                                                                                                                                                                                                                                                                                                                                                                                                                                                                                                                                                                                                                                                                                                                                                                                                                                |                 |                  | 2.1%                        | 8.3%            | 6.3%           | 52.1%         | 31.3%                    | 0.0%        |                 |
| 28. I am provided the opportunity to spend quality time                                                                                                                                                                                                                                                                                                                                                                                                                                                                                                                                                                                                                                                                                                                                                                                                                                                                                                                                                                                                                                                                                                                                                                                                                                                                                                                                                                                                                                                                                                                                                                                                                                                                                                                                                                                                                                                                                                                                                                                                                                                                        |                 |                  | n=1                         | n=4             | n=3            | n=25          | n=15                     | n=0         |                 |
| with my supervisor/administrator.                                                                                                                                                                                                                                                                                                                                                                                                                                                                                                                                                                                                                                                                                                                                                                                                                                                                                                                                                                                                                                                                                                                                                                                                                                                                                                                                                                                                                                                                                                                                                                                                                                                                                                                                                                                                                                                                                                                                                                                                                                                                                              | 3.57            | 3.59             |                             |                 |                |               |                          |             | <b>1</b>        |
|                                                                                                                                                                                                                                                                                                                                                                                                                                                                                                                                                                                                                                                                                                                                                                                                                                                                                                                                                                                                                                                                                                                                                                                                                                                                                                                                                                                                                                                                                                                                                                                                                                                                                                                                                                                                                                                                                                                                                                                                                                                                                                                                |                 |                  | 2.1%                        | 16.7%           | 20.8%          | 39.6%         | 18.8%                    | 2.1%        |                 |
| 22 Mr. augustian / administrator is available for a second                                                                                                                                                                                                                                                                                                                                                                                                                                                                                                                                                                                                                                                                                                                                                                                                                                                                                                                                                                                                                                                                                                                                                                                                                                                                                                                                                                                                                                                                                                                                                                                                                                                                                                                                                                                                                                                                                                                                                                                                                                                                     |                 |                  | n=1                         | n=8             | n=10           | n=19          | n=9                      | n=1         |                 |
| 33. My supervisor/administrator is available for me when needs arise.                                                                                                                                                                                                                                                                                                                                                                                                                                                                                                                                                                                                                                                                                                                                                                                                                                                                                                                                                                                                                                                                                                                                                                                                                                                                                                                                                                                                                                                                                                                                                                                                                                                                                                                                                                                                                                                                                                                                                                                                                                                          | 4.04            | 4.22             |                             |                 |                |               |                          |             | $\downarrow$    |
|                                                                                                                                                                                                                                                                                                                                                                                                                                                                                                                                                                                                                                                                                                                                                                                                                                                                                                                                                                                                                                                                                                                                                                                                                                                                                                                                                                                                                                                                                                                                                                                                                                                                                                                                                                                                                                                                                                                                                                                                                                                                                                                                |                 |                  | 2.1%                        | 2.1%            | 14.6%          | 52.1%         | 29.2%                    | 0.0%        |                 |
|                                                                                                                                                                                                                                                                                                                                                                                                                                                                                                                                                                                                                                                                                                                                                                                                                                                                                                                                                                                                                                                                                                                                                                                                                                                                                                                                                                                                                                                                                                                                                                                                                                                                                                                                                                                                                                                                                                                                                                                                                                                                                                                                |                 |                  | n=1                         | n=1             | n=7            | n=25          | n=14                     | n=0         |                 |
| 23. I have a supportive coaching relationship with my                                                                                                                                                                                                                                                                                                                                                                                                                                                                                                                                                                                                                                                                                                                                                                                                                                                                                                                                                                                                                                                                                                                                                                                                                                                                                                                                                                                                                                                                                                                                                                                                                                                                                                                                                                                                                                                                                                                                                                                                                                                                          | 3.94            | 3.92             |                             |                 |                |               |                          |             | 1               |
| supervisor/administrator.                                                                                                                                                                                                                                                                                                                                                                                                                                                                                                                                                                                                                                                                                                                                                                                                                                                                                                                                                                                                                                                                                                                                                                                                                                                                                                                                                                                                                                                                                                                                                                                                                                                                                                                                                                                                                                                                                                                                                                                                                                                                                                      | 5.71            | 5.72             | 6.3%                        | 2.1%            | 14.6%          | 45.8%         | 31.3%                    | 0.0%        | •               |
|                                                                                                                                                                                                                                                                                                                                                                                                                                                                                                                                                                                                                                                                                                                                                                                                                                                                                                                                                                                                                                                                                                                                                                                                                                                                                                                                                                                                                                                                                                                                                                                                                                                                                                                                                                                                                                                                                                                                                                                                                                                                                                                                |                 |                  | n=3                         | n=1             | n=7            | n=22          | n=15                     | n=0         |                 |