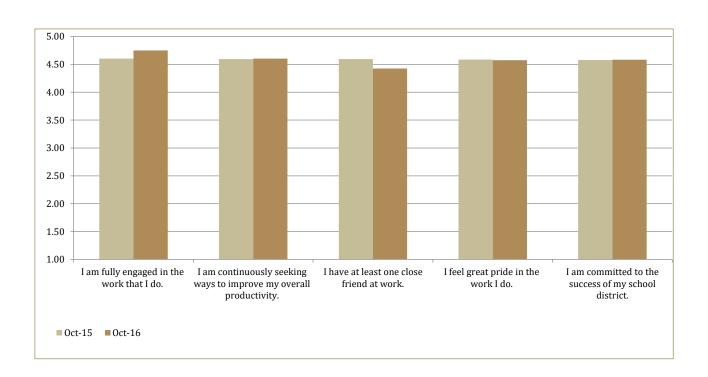

# InsighteX Cultural Assessment

for Glen Ellyn D41: Forest Glen-All

| Gien Euyn D41: Porest Gien-All Results (n=48)                                                                                                                                                                                                                                                                                                                                                                                                                                                                                                                                                                                                                                                                                                                                                                                                                                                                                                                                                                                                                                                                                                                                                                                                                                                                                                                                                                                                                                                                                                                                                                                                                                                                                                                                                                                                                                                                                                                                                                                                                                                                                  | Current<br>Mean | Previous<br>Mean | Strongly<br>Disagree<br>(1) | Disagree<br>(2) | Neutral<br>(3) | Agree<br>(4)  | Strongly<br>Agree<br>(5) | N/A         | (+/-)<br>Change |
|--------------------------------------------------------------------------------------------------------------------------------------------------------------------------------------------------------------------------------------------------------------------------------------------------------------------------------------------------------------------------------------------------------------------------------------------------------------------------------------------------------------------------------------------------------------------------------------------------------------------------------------------------------------------------------------------------------------------------------------------------------------------------------------------------------------------------------------------------------------------------------------------------------------------------------------------------------------------------------------------------------------------------------------------------------------------------------------------------------------------------------------------------------------------------------------------------------------------------------------------------------------------------------------------------------------------------------------------------------------------------------------------------------------------------------------------------------------------------------------------------------------------------------------------------------------------------------------------------------------------------------------------------------------------------------------------------------------------------------------------------------------------------------------------------------------------------------------------------------------------------------------------------------------------------------------------------------------------------------------------------------------------------------------------------------------------------------------------------------------------------------|-----------------|------------------|-----------------------------|-----------------|----------------|---------------|--------------------------|-------------|-----------------|
| Talent/Fit  11. I am in a role that allows me to maximize my talents                                                                                                                                                                                                                                                                                                                                                                                                                                                                                                                                                                                                                                                                                                                                                                                                                                                                                                                                                                                                                                                                                                                                                                                                                                                                                                                                                                                                                                                                                                                                                                                                                                                                                                                                                                                                                                                                                                                                                                                                                                                           | 4.11            | 4.07             |                             |                 |                |               |                          |             |                 |
| and strengths.                                                                                                                                                                                                                                                                                                                                                                                                                                                                                                                                                                                                                                                                                                                                                                                                                                                                                                                                                                                                                                                                                                                                                                                                                                                                                                                                                                                                                                                                                                                                                                                                                                                                                                                                                                                                                                                                                                                                                                                                                                                                                                                 | 4.06            | 4.06             |                             |                 |                |               |                          |             | =               |
|                                                                                                                                                                                                                                                                                                                                                                                                                                                                                                                                                                                                                                                                                                                                                                                                                                                                                                                                                                                                                                                                                                                                                                                                                                                                                                                                                                                                                                                                                                                                                                                                                                                                                                                                                                                                                                                                                                                                                                                                                                                                                                                                |                 |                  | 0.0%                        | 10.4%           | 12.5%          | 37.5%         | 39.6%                    | 0.0%        |                 |
| 1. In my role I have the opportunity to do things that I both                                                                                                                                                                                                                                                                                                                                                                                                                                                                                                                                                                                                                                                                                                                                                                                                                                                                                                                                                                                                                                                                                                                                                                                                                                                                                                                                                                                                                                                                                                                                                                                                                                                                                                                                                                                                                                                                                                                                                                                                                                                                  |                 |                  | n=0                         | n=5             | n=6            | n=18          | n=19                     | n=0         | <b>A</b>        |
| do well and enjoy.                                                                                                                                                                                                                                                                                                                                                                                                                                                                                                                                                                                                                                                                                                                                                                                                                                                                                                                                                                                                                                                                                                                                                                                                                                                                                                                                                                                                                                                                                                                                                                                                                                                                                                                                                                                                                                                                                                                                                                                                                                                                                                             | 4.54            | 4.34             |                             |                 |                |               |                          |             | T               |
|                                                                                                                                                                                                                                                                                                                                                                                                                                                                                                                                                                                                                                                                                                                                                                                                                                                                                                                                                                                                                                                                                                                                                                                                                                                                                                                                                                                                                                                                                                                                                                                                                                                                                                                                                                                                                                                                                                                                                                                                                                                                                                                                |                 |                  | 0.0%                        | 4.2%            | 4.2%           | 25.0%         | 66.7%                    | 0.0%        |                 |
| 7. I have encouraged someone to apply at Glen Ellyn D41.                                                                                                                                                                                                                                                                                                                                                                                                                                                                                                                                                                                                                                                                                                                                                                                                                                                                                                                                                                                                                                                                                                                                                                                                                                                                                                                                                                                                                                                                                                                                                                                                                                                                                                                                                                                                                                                                                                                                                                                                                                                                       |                 |                  | n=0                         | n=2             | n=2            | n=12          | n=32                     | n=0         | •               |
| 7.1 have encouraged someone to apply at Glen Enyli D41.                                                                                                                                                                                                                                                                                                                                                                                                                                                                                                                                                                                                                                                                                                                                                                                                                                                                                                                                                                                                                                                                                                                                                                                                                                                                                                                                                                                                                                                                                                                                                                                                                                                                                                                                                                                                                                                                                                                                                                                                                                                                        | 3.81            | 3.66             |                             |                 |                |               |                          |             | T               |
|                                                                                                                                                                                                                                                                                                                                                                                                                                                                                                                                                                                                                                                                                                                                                                                                                                                                                                                                                                                                                                                                                                                                                                                                                                                                                                                                                                                                                                                                                                                                                                                                                                                                                                                                                                                                                                                                                                                                                                                                                                                                                                                                |                 |                  | 8.3%                        | 8.3%            | 12.5%          | 22.9%         | 37.5%                    | 10.4%       |                 |
| 20 Marshard (2 day) in the standard by the sta |                 |                  | n=4                         | n=4             | n=6            | n=11          | n=18                     | n=5         |                 |
| 39. My supervisor/administrator knows the talents to look for in selecting new associates who will be successful.                                                                                                                                                                                                                                                                                                                                                                                                                                                                                                                                                                                                                                                                                                                                                                                                                                                                                                                                                                                                                                                                                                                                                                                                                                                                                                                                                                                                                                                                                                                                                                                                                                                                                                                                                                                                                                                                                                                                                                                                              | 3.96            | 4.07             |                             |                 |                |               |                          |             | $\downarrow$    |
|                                                                                                                                                                                                                                                                                                                                                                                                                                                                                                                                                                                                                                                                                                                                                                                                                                                                                                                                                                                                                                                                                                                                                                                                                                                                                                                                                                                                                                                                                                                                                                                                                                                                                                                                                                                                                                                                                                                                                                                                                                                                                                                                |                 |                  | 2.1%                        | 0.0%            | 20.8%          | 47.9%         | 22.9%                    | 6.3%        |                 |
|                                                                                                                                                                                                                                                                                                                                                                                                                                                                                                                                                                                                                                                                                                                                                                                                                                                                                                                                                                                                                                                                                                                                                                                                                                                                                                                                                                                                                                                                                                                                                                                                                                                                                                                                                                                                                                                                                                                                                                                                                                                                                                                                |                 |                  | n=1                         | n=0             | n=10           | n=23          | n=11                     | n=3         |                 |
| 56. I feel Glen Ellyn D41 is a great fit for me.                                                                                                                                                                                                                                                                                                                                                                                                                                                                                                                                                                                                                                                                                                                                                                                                                                                                                                                                                                                                                                                                                                                                                                                                                                                                                                                                                                                                                                                                                                                                                                                                                                                                                                                                                                                                                                                                                                                                                                                                                                                                               | 4.40            | 4.22             |                             |                 |                |               |                          |             | 1               |
|                                                                                                                                                                                                                                                                                                                                                                                                                                                                                                                                                                                                                                                                                                                                                                                                                                                                                                                                                                                                                                                                                                                                                                                                                                                                                                                                                                                                                                                                                                                                                                                                                                                                                                                                                                                                                                                                                                                                                                                                                                                                                                                                |                 |                  | 2.1%                        | 2.1%            | 8.3%           | 29.2%         | 58.3%                    | 0.0%        |                 |
|                                                                                                                                                                                                                                                                                                                                                                                                                                                                                                                                                                                                                                                                                                                                                                                                                                                                                                                                                                                                                                                                                                                                                                                                                                                                                                                                                                                                                                                                                                                                                                                                                                                                                                                                                                                                                                                                                                                                                                                                                                                                                                                                |                 |                  | n=1                         | n=1             | n=4            | n=14          | n=28                     | n=0         |                 |
| 72. Our school district selects highly talented individuals                                                                                                                                                                                                                                                                                                                                                                                                                                                                                                                                                                                                                                                                                                                                                                                                                                                                                                                                                                                                                                                                                                                                                                                                                                                                                                                                                                                                                                                                                                                                                                                                                                                                                                                                                                                                                                                                                                                                                                                                                                                                    | 4.21            | 4.23             |                             |                 |                |               |                          |             | Ţ               |
| when hiring.                                                                                                                                                                                                                                                                                                                                                                                                                                                                                                                                                                                                                                                                                                                                                                                                                                                                                                                                                                                                                                                                                                                                                                                                                                                                                                                                                                                                                                                                                                                                                                                                                                                                                                                                                                                                                                                                                                                                                                                                                                                                                                                   | 4.21            | 4.23             | 0.0%                        | 0.0%            | 14.6%          | 50.0%         | 35.4%                    | 0.0%        | •               |
|                                                                                                                                                                                                                                                                                                                                                                                                                                                                                                                                                                                                                                                                                                                                                                                                                                                                                                                                                                                                                                                                                                                                                                                                                                                                                                                                                                                                                                                                                                                                                                                                                                                                                                                                                                                                                                                                                                                                                                                                                                                                                                                                |                 |                  | n=0                         | n=0             | n=7            | n=24          | n=17                     |             |                 |
| 63. Glen Ellyn D41 selects the right people for the right job.                                                                                                                                                                                                                                                                                                                                                                                                                                                                                                                                                                                                                                                                                                                                                                                                                                                                                                                                                                                                                                                                                                                                                                                                                                                                                                                                                                                                                                                                                                                                                                                                                                                                                                                                                                                                                                                                                                                                                                                                                                                                 | 2.55            | 2.00             |                             |                 |                |               |                          |             |                 |
|                                                                                                                                                                                                                                                                                                                                                                                                                                                                                                                                                                                                                                                                                                                                                                                                                                                                                                                                                                                                                                                                                                                                                                                                                                                                                                                                                                                                                                                                                                                                                                                                                                                                                                                                                                                                                                                                                                                                                                                                                                                                                                                                | 3.75            | 3.89             | 0.007                       | 10.40/          | 20.00/         | F2 10/        | 16 70/                   | 0.00/       | •               |
|                                                                                                                                                                                                                                                                                                                                                                                                                                                                                                                                                                                                                                                                                                                                                                                                                                                                                                                                                                                                                                                                                                                                                                                                                                                                                                                                                                                                                                                                                                                                                                                                                                                                                                                                                                                                                                                                                                                                                                                                                                                                                                                                |                 |                  | 0.0%<br>n=0                 | 10.4%<br>n=5    | 20.8%<br>n=10  | 52.1%<br>n=25 | 16.7%<br>n=8             | 0.0%<br>n=0 |                 |
| Support-Equip                                                                                                                                                                                                                                                                                                                                                                                                                                                                                                                                                                                                                                                                                                                                                                                                                                                                                                                                                                                                                                                                                                                                                                                                                                                                                                                                                                                                                                                                                                                                                                                                                                                                                                                                                                                                                                                                                                                                                                                                                                                                                                                  | 3.77            | 3.83             |                             |                 |                |               |                          |             |                 |
| 3. I am provided the core needs necessary for me to excel                                                                                                                                                                                                                                                                                                                                                                                                                                                                                                                                                                                                                                                                                                                                                                                                                                                                                                                                                                                                                                                                                                                                                                                                                                                                                                                                                                                                                                                                                                                                                                                                                                                                                                                                                                                                                                                                                                                                                                                                                                                                      | 0 = 4           | 0.44             |                             |                 |                |               |                          |             |                 |
| in my role.                                                                                                                                                                                                                                                                                                                                                                                                                                                                                                                                                                                                                                                                                                                                                                                                                                                                                                                                                                                                                                                                                                                                                                                                                                                                                                                                                                                                                                                                                                                                                                                                                                                                                                                                                                                                                                                                                                                                                                                                                                                                                                                    | 3.54            | 3.66             | 4.207                       | 25 00/          | 0.20/          | 25.50/        | 25.00/                   | 0.007       | •               |
|                                                                                                                                                                                                                                                                                                                                                                                                                                                                                                                                                                                                                                                                                                                                                                                                                                                                                                                                                                                                                                                                                                                                                                                                                                                                                                                                                                                                                                                                                                                                                                                                                                                                                                                                                                                                                                                                                                                                                                                                                                                                                                                                |                 |                  | 4.2%<br>n=2                 | 25.0%<br>n=12   | 8.3%<br>n=4    | 37.5%<br>n=18 | 25.0%<br>n=12            | 0.0%<br>n=0 |                 |
| 19. I am provided the materials, equipment, and                                                                                                                                                                                                                                                                                                                                                                                                                                                                                                                                                                                                                                                                                                                                                                                                                                                                                                                                                                                                                                                                                                                                                                                                                                                                                                                                                                                                                                                                                                                                                                                                                                                                                                                                                                                                                                                                                                                                                                                                                                                                                |                 |                  |                             |                 |                | 10            | 12                       | 0           | <b>1</b>        |
| information necessary to effectively perform my job.                                                                                                                                                                                                                                                                                                                                                                                                                                                                                                                                                                                                                                                                                                                                                                                                                                                                                                                                                                                                                                                                                                                                                                                                                                                                                                                                                                                                                                                                                                                                                                                                                                                                                                                                                                                                                                                                                                                                                                                                                                                                           | 3.50            | 3.45             |                             |                 |                |               |                          |             | ı               |
|                                                                                                                                                                                                                                                                                                                                                                                                                                                                                                                                                                                                                                                                                                                                                                                                                                                                                                                                                                                                                                                                                                                                                                                                                                                                                                                                                                                                                                                                                                                                                                                                                                                                                                                                                                                                                                                                                                                                                                                                                                                                                                                                |                 |                  | 6.3%<br>n=3                 | 20.8%<br>n=10   | 14.6%<br>n=7   | 33.3%<br>n=16 | 25.0%<br>n=12            | 0.0%<br>n=0 |                 |
| 34. My supervisor/administrator is actively responsive to                                                                                                                                                                                                                                                                                                                                                                                                                                                                                                                                                                                                                                                                                                                                                                                                                                                                                                                                                                                                                                                                                                                                                                                                                                                                                                                                                                                                                                                                                                                                                                                                                                                                                                                                                                                                                                                                                                                                                                                                                                                                      |                 |                  | 11-3                        | 11-10           | 11-7           | 11-10         | 11-12                    | 11-0        |                 |
| my needs.                                                                                                                                                                                                                                                                                                                                                                                                                                                                                                                                                                                                                                                                                                                                                                                                                                                                                                                                                                                                                                                                                                                                                                                                                                                                                                                                                                                                                                                                                                                                                                                                                                                                                                                                                                                                                                                                                                                                                                                                                                                                                                                      | 4.02            | 4.16             |                             |                 |                |               |                          |             | <b>T</b>        |
|                                                                                                                                                                                                                                                                                                                                                                                                                                                                                                                                                                                                                                                                                                                                                                                                                                                                                                                                                                                                                                                                                                                                                                                                                                                                                                                                                                                                                                                                                                                                                                                                                                                                                                                                                                                                                                                                                                                                                                                                                                                                                                                                |                 |                  | 2.1%                        | 8.3%            | 6.3%           | 52.1%         | 31.3%                    | 0.0%        |                 |
| 28. I am provided the opportunity to spend quality time                                                                                                                                                                                                                                                                                                                                                                                                                                                                                                                                                                                                                                                                                                                                                                                                                                                                                                                                                                                                                                                                                                                                                                                                                                                                                                                                                                                                                                                                                                                                                                                                                                                                                                                                                                                                                                                                                                                                                                                                                                                                        |                 |                  | n=1                         | n=4             | n=3            | n=25          | n=15                     | n=0         |                 |
| with my supervisor/administrator.                                                                                                                                                                                                                                                                                                                                                                                                                                                                                                                                                                                                                                                                                                                                                                                                                                                                                                                                                                                                                                                                                                                                                                                                                                                                                                                                                                                                                                                                                                                                                                                                                                                                                                                                                                                                                                                                                                                                                                                                                                                                                              | 3.57            | 3.59             |                             |                 |                |               |                          |             | <b>1</b>        |
|                                                                                                                                                                                                                                                                                                                                                                                                                                                                                                                                                                                                                                                                                                                                                                                                                                                                                                                                                                                                                                                                                                                                                                                                                                                                                                                                                                                                                                                                                                                                                                                                                                                                                                                                                                                                                                                                                                                                                                                                                                                                                                                                |                 |                  | 2.1%                        | 16.7%           | 20.8%          | 39.6%         | 18.8%                    | 2.1%        |                 |
| 22 Mr. augustian / administrator is available for a second                                                                                                                                                                                                                                                                                                                                                                                                                                                                                                                                                                                                                                                                                                                                                                                                                                                                                                                                                                                                                                                                                                                                                                                                                                                                                                                                                                                                                                                                                                                                                                                                                                                                                                                                                                                                                                                                                                                                                                                                                                                                     |                 |                  | n=1                         | n=8             | n=10           | n=19          | n=9                      | n=1         |                 |
| 33. My supervisor/administrator is available for me when needs arise.                                                                                                                                                                                                                                                                                                                                                                                                                                                                                                                                                                                                                                                                                                                                                                                                                                                                                                                                                                                                                                                                                                                                                                                                                                                                                                                                                                                                                                                                                                                                                                                                                                                                                                                                                                                                                                                                                                                                                                                                                                                          | 4.04            | 4.22             |                             |                 |                |               |                          |             | $\downarrow$    |
|                                                                                                                                                                                                                                                                                                                                                                                                                                                                                                                                                                                                                                                                                                                                                                                                                                                                                                                                                                                                                                                                                                                                                                                                                                                                                                                                                                                                                                                                                                                                                                                                                                                                                                                                                                                                                                                                                                                                                                                                                                                                                                                                |                 |                  | 2.1%                        | 2.1%            | 14.6%          | 52.1%         | 29.2%                    | 0.0%        |                 |
|                                                                                                                                                                                                                                                                                                                                                                                                                                                                                                                                                                                                                                                                                                                                                                                                                                                                                                                                                                                                                                                                                                                                                                                                                                                                                                                                                                                                                                                                                                                                                                                                                                                                                                                                                                                                                                                                                                                                                                                                                                                                                                                                |                 |                  | n=1                         | n=1             | n=7            | n=25          | n=14                     | n=0         |                 |
| 23. I have a supportive coaching relationship with my                                                                                                                                                                                                                                                                                                                                                                                                                                                                                                                                                                                                                                                                                                                                                                                                                                                                                                                                                                                                                                                                                                                                                                                                                                                                                                                                                                                                                                                                                                                                                                                                                                                                                                                                                                                                                                                                                                                                                                                                                                                                          | 3.94            | 3.92             |                             |                 |                |               |                          |             | 1               |
| supervisor/administrator.                                                                                                                                                                                                                                                                                                                                                                                                                                                                                                                                                                                                                                                                                                                                                                                                                                                                                                                                                                                                                                                                                                                                                                                                                                                                                                                                                                                                                                                                                                                                                                                                                                                                                                                                                                                                                                                                                                                                                                                                                                                                                                      | 5.71            | 5.72             | 6.3%                        | 2.1%            | 14.6%          | 45.8%         | 31.3%                    | 0.0%        | •               |
|                                                                                                                                                                                                                                                                                                                                                                                                                                                                                                                                                                                                                                                                                                                                                                                                                                                                                                                                                                                                                                                                                                                                                                                                                                                                                                                                                                                                                                                                                                                                                                                                                                                                                                                                                                                                                                                                                                                                                                                                                                                                                                                                |                 |                  | n=3                         | n=1             | n=7            | n=22          | n=15                     | n=0         |                 |